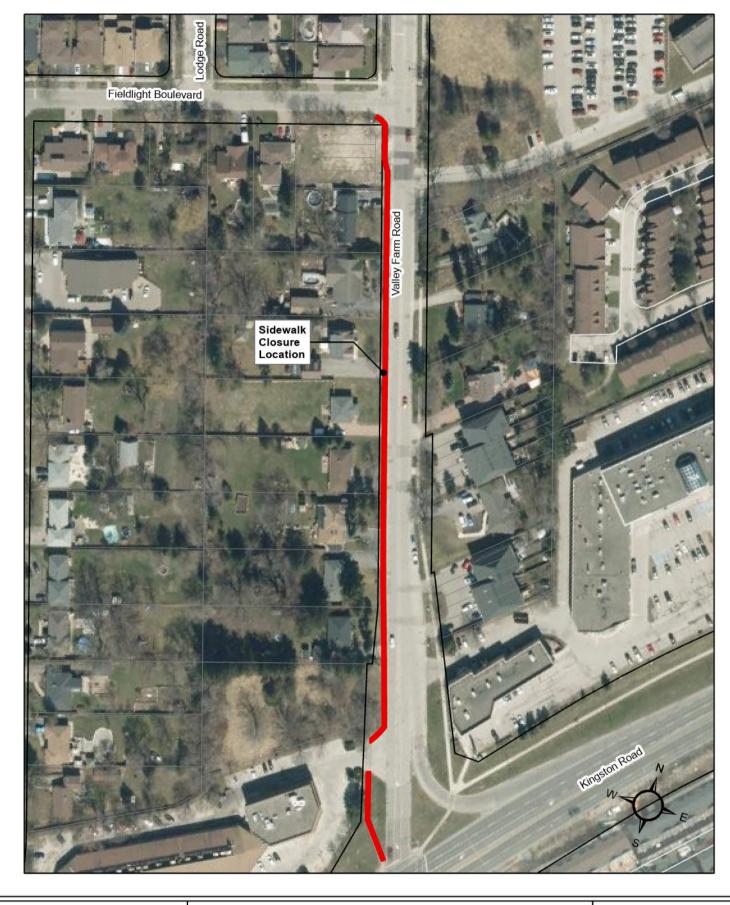

## Temporary Sidewalk Closure – Valley Farm Road (west side) from Kingston Road to Fieldlight Boulevard

**Purpose:** For outstanding concrete sidewalk and curb work at 1954 Valley Farm Road

Duration: Monday, April 14, 2025 to Friday, April 25, 2025

Pedestrians will be directed to use the sidewalk on the east side of Valley Farm Road.

For additional information please contact: Ajay Gnanaraj Inspector, Development Services Engineering Services Department T. 905.420.4660 ext. 2077 agnanaraj@pickering.ca Service Disruption Line: 1.866.278.9993 pickering.ca

Engineering Services Department scale: 1:1,650 Date: Oct. 07, 2024

Location Map WEST SIDEWALK CLOSURE - VALLEY FARM RD Between Fieldlight Blvd and Kingston Rd