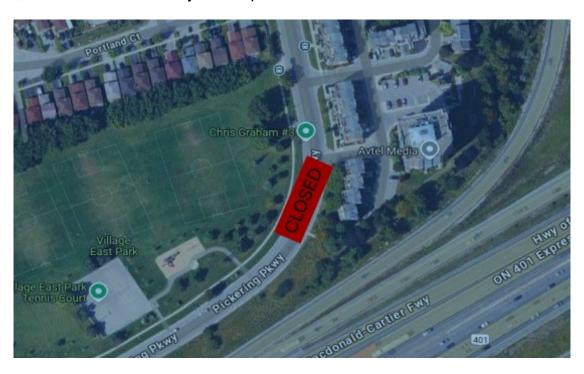

## **Temporary Road Closure at 1625 Pickering Parkway**

Purpose: Emergency replacement of HVAC unit on top of condominium building

**Duration:** Friday, June 27, 2025 from 8:00 am until 5:00 pm

Lift All Crane will be making an emergency replacement of a HVAC unit on top of the condominium building at 1625 Pickering Parkway. Road closure is required to park a 350 tonne crane which will be used to hoist the new HVAC unit onto the top of the building. No driveways will be affected by this road closure, traffic will be directed by control personnel on site.