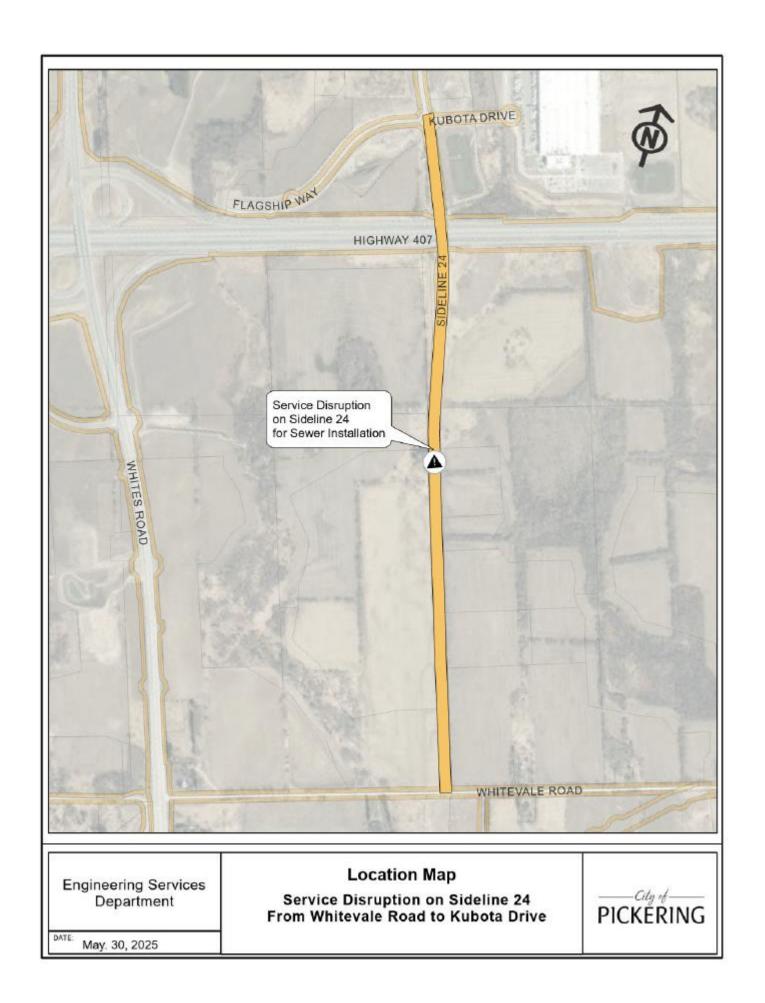

## **Service Announcement**

Notice of Temporary Road Closure

Temporary Road Closure, Sideline 24 from Kubota Drive to Whitevale Road.

Purpose: To accommodate the installation of storm and sanitary sewer.

Duration: Monday, June 2<sup>nd</sup>, 2025 to Monday, June 16<sup>th</sup>, 2025

TACC Construction on behalf of TACC Developments will be installing storm and sanitary sewers on Sideline 24 requiring a road crossing of Whitevale Road.