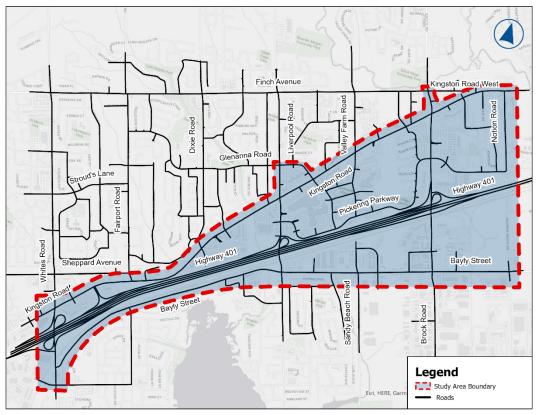

### Study Area

The study area shown in the Key Map below, generally comprises the lands bounded by Whites Road (Regional Road 38) to the west, Kingston Road (Regional Highway 2) to the north, Bayly Street (Regional Road 22) to the south, and Brock Road (Regional Road 1) to the east.

Key Map